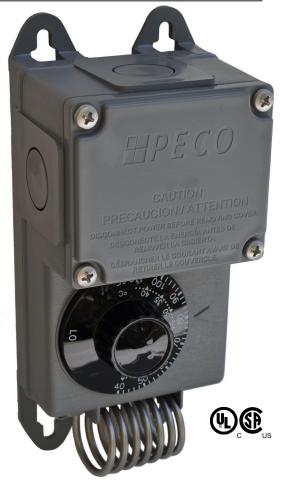

### Description

The TRF115 line sensing & TF115 ambient sensing thermostats are NEMA 4X temperature controls. The TRF115 is intended mainly for process applications while the TF115 for freeze protection of pipes, vessels, hoppers, instrumentation, snowmelting, roof & gutter and other types of electric heat tracing applications. Both thermostats are perfectly suitable for both industrial and commercial applications and are approved for use in ordinary locations.

#### Features

- Rugged weather resistant enclosure made of corrosion resistant materials for long life.
- Stainless steel remote bulb (TRF115) provides rapid response to temperature change.
- Low mass, high surface area of stainless steel coiled sensor (TF115) provides rapid response to temperature change.
- Large, readily visible dial with 0°F-120°F temperature range (TRF115) and 40°F-110°F (TF115).
- Multi-positional mounting offers flexibility in either new or existing installations.
- One control for both heating and cooling applications.

## **Specifications**

| Thermostat | Туре | Range        | Differential | Bulb Size       | Capillary |
|------------|------|--------------|--------------|-----------------|-----------|
| TRF115     | SPDT | 0°F - 120°F  | 3°F          | 2 5/16" x 5/16" | 5′        |
| TF115      | SPDT | 40°F - 110°F | 2.5°F        | NA              | NA        |