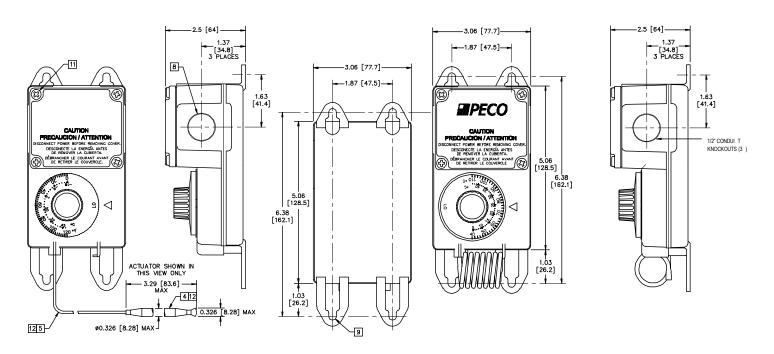

#### Installation

- Multi-positional mounting meets new or existing wiring needs.
- Insulated enclosure.
- All mounting holes are exterior to the enclosure.
- Easily removable knockouts in sides and top of enclosure.
- Large wiring compartment with watertight cover separated from thermostat compartment.
- May be cord or conduit connected.
- Pigtail leads for rapid, positive, electrical connection.