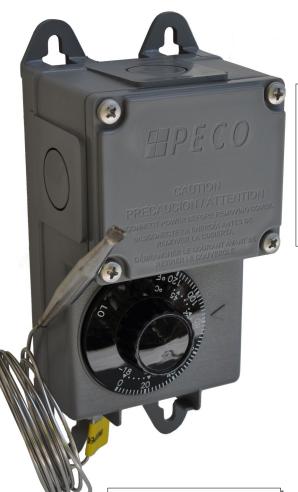

### Description

The TRF115 line sensing & TF115 ambient sensing thermostats are NEMA 4X temperature controls. The TRF115 is intended mainly for process applications while the TF115 for freeze protection of pipes, vessels, hoppers, instrumentation, snowmelting, roof & gutter and other types of electric heat tracing applications. Both thermostats are perfectly suitable for both industrial and commercial applications and are approved for use in ordinary locations.

#### Features

- Rugged weather resistant enclosure made of corrosion resistant materials for long life.
- Stainless steel remote bulb (TRF115) provides rapid response to temperature change.
- Low mass, high surface area of stainless steel coiled sensor (TF115) provides rapid response to temperature change.
- Large, readily visible dial with 0°F-120°F temperature range (TRF115) and 40°F-110°F (TF115).
- Multi-positional mounting offers flexibility in either new or existing installations.
- One control for both heating and cooling applications.

## **Specifications**

| Thermostat | Туре | Range        | Differential | Bulb Size       | Capillary |
|------------|------|--------------|--------------|-----------------|-----------|
| TRF115     | SPDT | 0°F - 120°F  | 3°F          | 2 5/16" x 5/16" | 5′        |
| TF115      | SPDT | 40°F - 110°F | 2.5°F        | NA              | NA        |