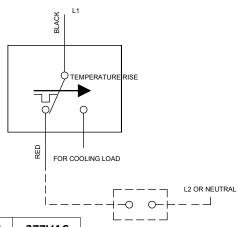

## **Electrical Ratings**

|                                   | 120VAC | 208VAC | 240VAC | 277VAC |
|-----------------------------------|--------|--------|--------|--------|
| Full Load Amps                    | 16.0   | 12.0   | 10.0   | _      |
| Locked Rotor Amps                 | 80.0   | 60.0   | 50.0   | _      |
| Non-Inductive Resistive Load Amps | 25.0   | 25.0   | 22.0   | 5.00   |